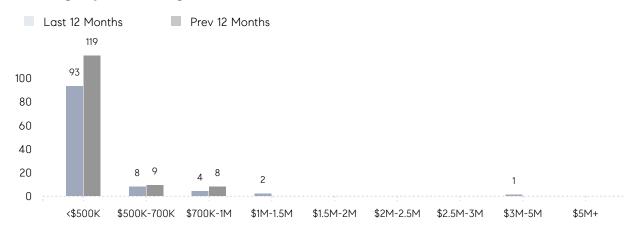

ice **Properties** Price Price 33% 0% Change From Decrease From Increase From Increase From Increase From Increase From Nov 2021 Nov 2021 Nov 2021 Nov 2021 Nov 2021 Nov 2021

Nov 2022

Nov 2021

% Change

## **Property Statistics**

| 75 -59%               |
|-----------------------|
| % 99%                 |
| 1,792 \$431,667 23.2% |
| 5 0.0%                |
| 5 -20%                |
| 122 -74%              |
| % 99%                 |
| 6,875 \$581,250 1%    |
| 3 -33%                |
| 1 200%                |
| 37 -19%               |
| % 100%                |
| 1,625 \$312,000 35%   |
| 2 50%                 |
| 4 -75%                |
| 9                     |

# Mount Arlington

### NOVEMBER 2022

### Monthly Inventory



### Contracts By Price Range



### Listings By Price Range



# COMPASS



Compass makes no representations or warranties, express or implied, with respect to future market conditions or prices of residential product at the time the subject property or any competitive property is complete and ready for occupancy or with respect to any report, study, finding, recommendation or other information provided by Compass herein. Moreover, no warranty, express or implied, is made or should be assumed regarding the accuracy, adequacy, completeness, legality, reliability, merchantability or fitness for a particular purpose of any information, in part or whole, contained herein. All material is presented with the understanding that Compass shall not be deemed to provide legal, accounting or other professional services. This is not intended to solicit the purch