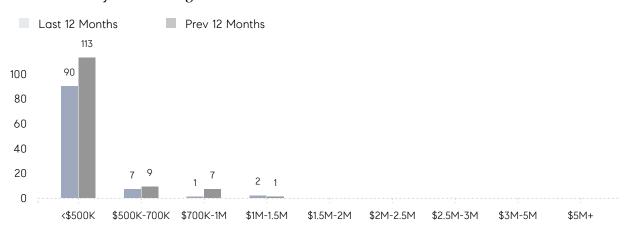

Average **Properties** Price Price **Properties** Price Price 33% 0% Change From Decrease From Increase From Increase From Increase From Increase From Nov 2021 Nov 2021 Nov 2021 Nov 2021 Nov 2021 Nov 2021

Nov 2022

Nov 2021

% Change

## **Property Statistics**

| 75 -59%               |
|-----------------------|
| % 99%                 |
| 1,792 \$431,667 23.2% |
| 5 0.0%                |
| 5 -20%                |
| 122 -74%              |
| % 99%                 |
| 6,875 \$581,250 1%    |
| 3 -33%                |
| 1 200%                |
| 37 -19%               |
| % 100%                |
| 1,625 \$312,000 35%   |
| 2 50%                 |
| 4 -75%                |
| 9                     |

# Mount Arlington

### NOVEMBER 2022

### Monthly Inventory



### Contracts By Price Range



### Listings By Price Range



# COMPASS



Compass makes no representations or warranties, express or implied, with respect to future market conditions or prices of residential product at the time the subject property or any competitive property is complete and ready for occupancy or with respect to any report, study, finding, recommendation or other information provided by Compass herein. Moreover, no warranty, express or implied, is made or should be assumed regarding the accuracy, adequacy, completeness, legality, reliability, merchantability or fitness for a particular purpose of any information, in part or whole, contained herein. All material is presented with the understanding that Compass shall not be deemed to provide legal, accounting or other professional services. This is no