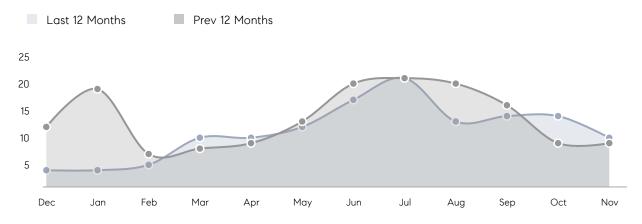

dian Median Total Total Average Average **Properties** Price Price **Properties** Price Price 33% 0% Change From Decrease From Increase From Increase From Increase From Increase From Nov 2021 Nov 2021 Nov 2021 Nov 2021 Nov 2021 Nov 2021

Nov 2022

Nov 2021

% Change

## **Property Statistics**

| 75 -59%               |
|-----------------------|
| % 99%                 |
| 1,792 \$431,667 23.2% |
| 5 0.0%                |
| 5 -20%                |
| 122 -74%              |
| % 99%                 |
| 6,875 \$581,250 1%    |
| 3 -33%                |
| 1 200%                |
| 37 -19%               |
| % 100%                |
| 1,625 \$312,000 35%   |
| 2 50%                 |
| 4 -75%                |
| 9                     |

# Mount Arlington

### NOVEMBER 2022

### Monthly Inventory



### Contracts By Price Range



### Listings By Price Range



# COMPASS



Compass makes no representations or warranties, express or implied, with respect to future market conditions or prices of residential product at the time the subject property or any competitive property is complete and ready for occupancy or with respect to any report, study, finding, recommendation or other information provided by Compass herein. Moreover, no warranty, express or implied, is made or should be assumed regarding the accuracy, adequacy, completeness, legality, reliability, merchantability or fitness for a particular purpose of any information, in part or whole, contained herein. All material is presented with the understanding that Compass shall not be deemed to provide legal, accounting or other p